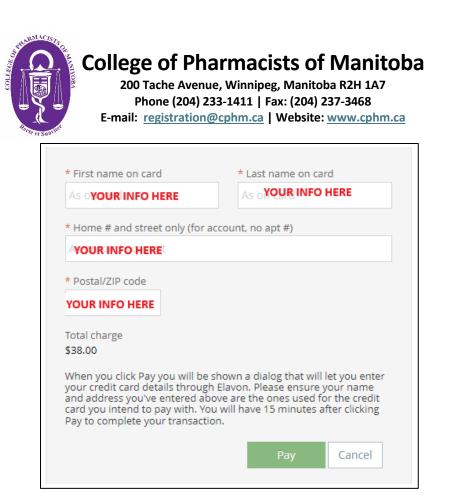

If your renewal form is cleared after hitting the SUBMIT button, you will automatically be prompted to the payment section.

| Invoice                                                                                                                       | То                                                        |               | 02-Oct-2023 #1000423<br>Reference: - |
|-------------------------------------------------------------------------------------------------------------------------------|-----------------------------------------------------------|---------------|--------------------------------------|
| From<br>College of Pharmacists Of Manitoba<br>200 Tache Avenue<br>Winnipeg, MB R2H 1A7                                        | Smith, John (123)<br>123 Tache Street,<br>Winnipeg, Manit |               |                                      |
| Description                                                                                                                   |                                                           |               | Total                                |
| Practicing Pharmacist Registration and Licence                                                                                |                                                           |               | \$1,031.00                           |
|                                                                                                                               |                                                           | Subtotal      | \$1,031.00                           |
|                                                                                                                               |                                                           | GST           | \$51.55                              |
|                                                                                                                               |                                                           | Total due     | \$1,082.55                           |
| If paying by cheque click "Close" and send payment to<br>your invoice number on your cheque. <u>Your form will n</u><br>Split | not be processed w                                        | ithout paymen |                                      |

|                             | ×                |
|-----------------------------|------------------|
|                             |                  |
| Card Number*                |                  |
| Card Number is required     |                  |
| Expiration Date(MMYY) *     | CVV2*            |
| Expiration Date is required | CVV2 is required |
| Pay 38.00                   | CAD              |
|                             |                  |