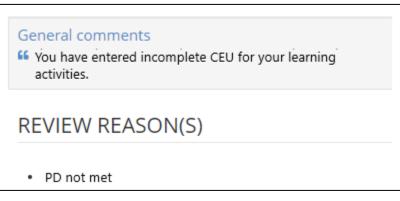

PD requirements have remained the same as in previous years:

- ✓ a minimum of 15 hours Accredited Learning Activities is required
- ✓ a minimum, combined total of 25 hours of Learning Activities is required
- ✓ there is no minimum or maximum requirement for Non-Accredited hours; you can log as many or as few Non-Accredited hours as you wish, as long as the other requirements are met.
- Please take note that the "MET" status on the Non-Accredited <u>does not mean</u> that you do not need to enter your Non-Accredited learning activities. The "MET" status simply refers to the fact that Non-Accredited CEUs are optional. You may meet the CEU learning activities requirement entirely with Accredited learning activities, and thus may not need to enter any Non-Accredited learning activities.
- ✓ The status under "TOTAL REQUIRED" will be the basis to determine if you have or have not met your learning activities TOTAL requirements. Your renewal form will automatically be sent for admin review if this shows "NOT MET".