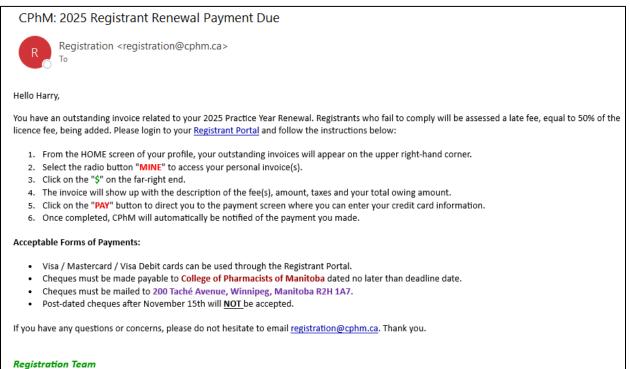

### **Unpaid Renewal Fee**

You will receive an email if your renewal form has been approved however you have not settled the fee(s):

College of Pharmacists of Manitoba 200 Taché Avenue, Winnipeg, MB R2H 1A7

#### Acceptable Forms of Payments:

- ✓ Visa / Mastercard / Visa Debit cards can be used through the Registrant Portal.
- Cheques must be made payable to College of Pharmacists of Manitoba dated no later than the deadline date.
- ✓ Cheques must be mailed to 200 Taché Avenue, Winnipeg, Manitoba R2H 1A7.
- ✓ Post-dated cheques after November 15th will **NOT** be accepted.